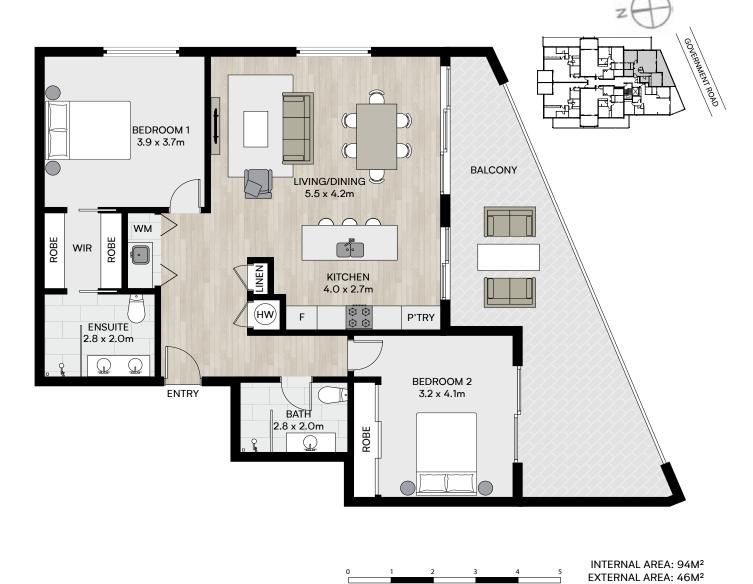

## **SPECIFICATIONS**

Bedroom Bathroom Car Space

## **AREA**

Internal 94m<sup>2</sup> Balcony 30m<sup>2</sup> Car Space & 16m<sup>2</sup>

Storage Area

Approx. Total 140m<sup>2</sup>

Disclaimer: The area calculations are approximate only. These plans are not to scale and intended as a guide only. The descriptions, layouts and areas set out in this floor plan are subject to change and may not accurately reflect the final design on each unit depicted. In addition, locations of utilities may vary during construction and fittings & fixtures on these plans are for illustrative purposes only. Prospective purchasers must rely on their own enquiries and should refer to the contract of sale and disclosure documents for all matters to be included in the purchase price of the apartment, including plans, finishes, fixtures, fittings, appliances and other particulars of sale. Whilst great care has been taken in compiling this information, no warranty, guarantee or promise is given as to its accuracy.