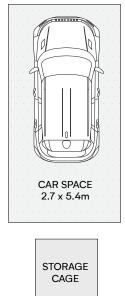

## **SPECIFICATIONS**

Bedroom Bathroom Car Space

## **AREA**

Internal 94m<sup>2</sup> Balcony 30m<sup>2</sup> Car Space & 16m<sup>2</sup>

Storage Area

Approx. Total 140m<sup>2</sup>

Disclaimer: The area calculations are approximate only. These plans are not to scale and intended as a guide only. The descriptions, layouts and areas set out in this floor plan are subject to change and may not accurately reflect the final design on each unit depicted. In addition, locations of utilities may vary during construction and fittings & fixtures on these plans are for illustrative purposes only. Prospective purchasers must rely on their own enquiries and should refer to the contract of sale and disclosure documents for all matters to be included in the purchase price of the apartment, including plans, finishes, fixtures, fittings, appliances and other particulars of sale. Whilst great care has been taken in compiling this information, no warranty, guarantee or promise is given as to its accuracy.