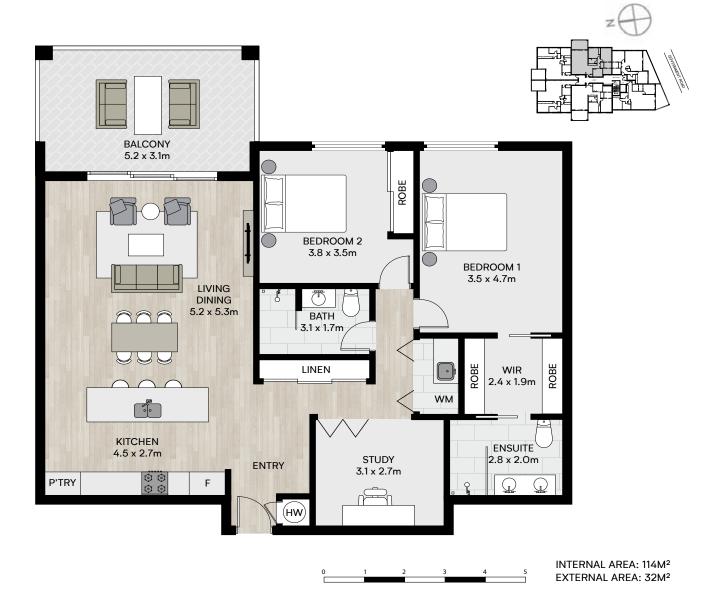

## **RESIDENCE**

102

## **SPECIFICATIONS**

Bedroom 2 Study 1 Bathroom 2 Car Space 1

## **AREA**

Internal 114m²
Balcony 16m²
Car Space & 16m²

Storage Area

Approx. Total 146m²

(NOT IN POSITION)

Disclaimer: The area calculations are approximate only. These plans are not to scale and intended as a guide only. The descriptions, layouts and areas set out in this floor plan are subject to change and may not accurately reflect the final design on each unit depicted. In addition, locations of utilities may vary during construction and fittings & fixtures on these plans are for illustrative purposes only. Prospective purchasers must rely on their own enquiries and should refer to the contract of sale and disclosure documents for all matters to be included in the purchase price of the apartment, including plans, finishes, fixtures, fittings, appliances and other particulars of sale. Whilst great care has been taken in compiling this information, no warranty, guarantee or promise is given as to its accuracy.