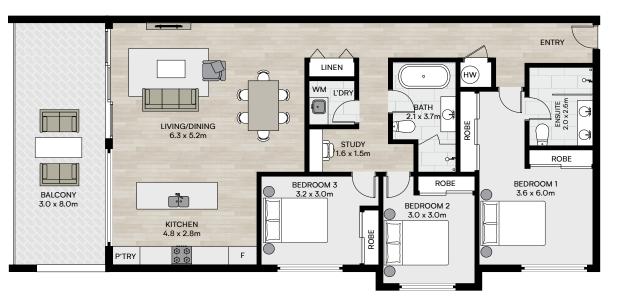

## **SPECIFICATIONS**

Bedroom 3 Bathroom 2 Car Space 2

## **AREA**

Internal 127m²
Balcony 24m²
Car Space & 41m²

Storage Area

Approx. Total 192m²

(NOT IN POSITION)

0 1 2 3 4

INTERNAL AREA: 127M<sup>2</sup> EXTERNAL AREA: 65M<sup>2</sup>

Disclaimer: The area calculations are approximate only. These plans are not to scale and intended as a guide only. The descriptions, layouts and areas set out in this floor plan are subject to change and may not accurately reflect the final design on each unit depicted. In addition, locations of utilities may vary during construction and fittings & fixtures on these plans are for illustrative purposes only. Prospective purchasers must rely on their own enquiries and should refer to the contract of sale and disclosure documents for all matters to be included in the purchase price of the apartment, including plans, finishes, fixtures, fittings, appliances and other particulars of sale. Whilst great care has been taken in compiling this information, no warranty, guarantee or promise is given as to its accuracy.