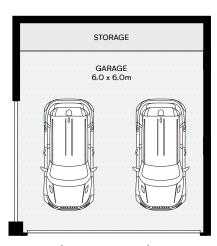

## **SPECIFICATIONS**

Bedroom 3 Bathroom 2 Car Space 2

## **AREA**

Internal 127m²
Balcony 24m²
Car Space & 41m²

Storage Area

Approx. Total 192m²

(NOT IN POSITION)

0 1 2 3 4

INTERNAL AREA: 127M<sup>2</sup> EXTERNAL AREA: 65M<sup>2</sup>

Disclaimer: The area calculations are approximate only. These plans are not to scale and intended as a guide only. The descriptions, layouts and areas set out in this floor plan are subject to change and may not accurately reflect the final design on each unit depicted. In addition, locations of utilities may vary during construction and fittings & fixtures on these plans are for illustrative purposes only. Prospective purchasers must rely on their own enquiries and should refer to the contract of sale and disclosure documents for all matters to be included in the purchase price of the apartment, including plans, finishes, fixtures, fittings, appliances and other particulars of sale. Whilst great care has been taken in compiling this information, no warranty, guarantee or promise is given as to its accuracy.